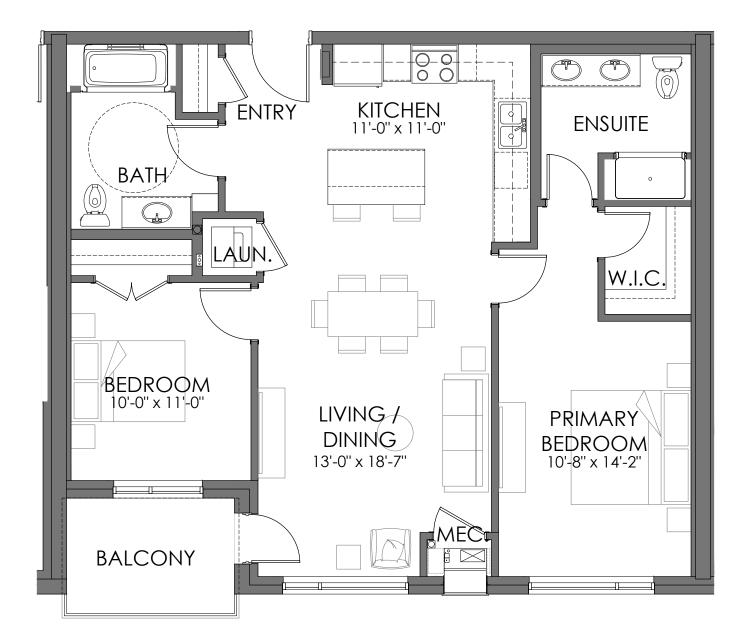

## THE BLUEWATER - SUITE C - BARRIER FREE

Two Bedroom / Two Bath **1,069 SF TOTAL** 63 SF of Balcony

All dimensions, specifications and layouts are approximate only and are subject to change without notice. Tile patterns may vary, window size and location may vary, actual usable floor space may vary from stated floor area. Bulkheads required for mechanical purposes such as kitchen and washroom exhausts and heating and cooling ducts have not been indicated.