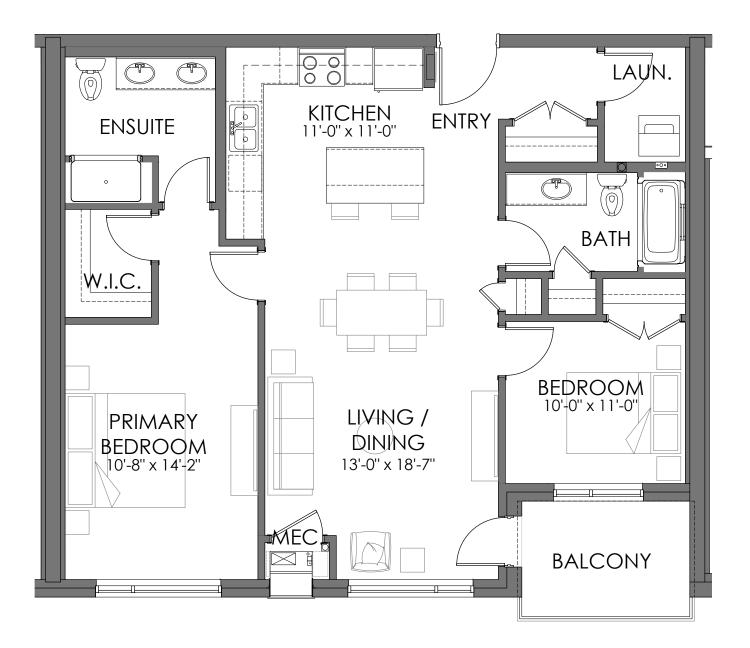

## THE BLUEWATER - SUITE C

Two Bedroom / Two Bath **1,069 SF TOTAL** 63 SF of Balcony

All dimensions, specifications and layouts are approximate only and are subject to change without notice. Tile patterns may vary. window size and location may vary. actual usable floor space may vary from stated floor area. Bulkheads required for mechanical purposes such as kitchen and washroom exhausts and heating and cooling ducts have not been indicated.